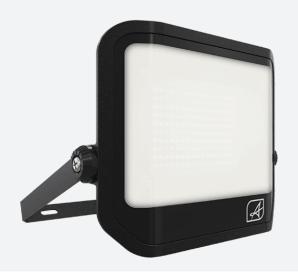

## **Telic**

Telic CCT Floodlight 20W Black

Code: ATEL20/1/B

## PRODUCT FEATURES

- Die-cast construction and heat sink design providing optimised thermal characteristics for optimum LED life and performance
- CCT selectable between 3000K, 4000K and 6000K
- Loop-in, loop-out junction back on the rear of the fitting
- Bracket design allows installation without removing mounting bracket
- Die-cast construction and heat sink design providing optimised thermal characteristics for optimum LED life and performance
- Plug and play PIR complete with manual override facility
- Pre-installed breathable gland prevents internal moisture accumulation
- Black textured paint finish