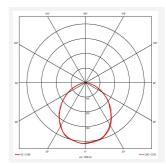

| GENERAL INFORMATION     |                 |
|-------------------------|-----------------|
| Wattage                 | 20W             |
| Lumens Delivered        | 1700lm (4000K)  |
| Lm/W                    | 90lm/W (4000K)  |
| Beam Angle              | 90              |
| CRI                     | 80              |
| CCT                     | 3000/4000/6000K |
| Input                   | 220/240V        |
| Operating Temp          | -20°C - 40°C    |
| SDCM                    | 6               |
| Energy efficiency class | Е               |