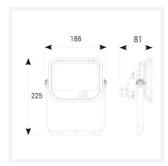

| TECHNICAL INFORMATION |  |  |
|-----------------------|--|--|
| LED                   |  |  |
| Black                 |  |  |
| IP65                  |  |  |
| 1                     |  |  |
| Internal / External   |  |  |
| Wall                  |  |  |
| L70 60,000h           |  |  |
| 6                     |  |  |
| Yes                   |  |  |
| 225 mm                |  |  |
|                       |  |  |