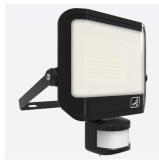

## PRODUCT FEATURES

- Die-cast construction and heat sink design providing optimised thermal characteristics for optimum LED life and performance
- CCT selectable between 3000K, 4000K and 6000K
- Loop-in, loop-out junction back on the rear of the fitting
- Bracket design allows installation without removing mounting bracket
- Die-cast construction and heat sink design providing optimised thermal characteristics for optimum LED life and performance
- Plug and play PIR complete with manual override facility
- Pre-installed breathable gland prevents internal moisture accumulation
- Black textured paint finish